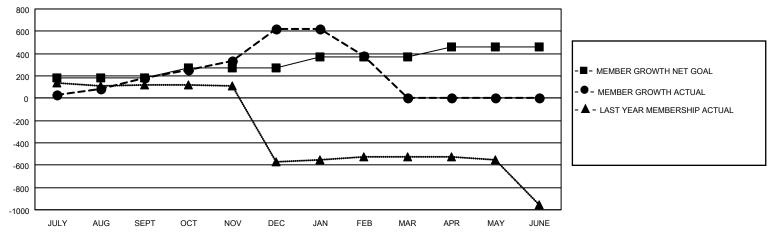

## GOALS AND ACTUAL MEMBERS CUMULATIVE

| DROPPED CLUBS: 16            |     | 75 CLUBS OF 134 ADDED 1 OR MORE | GENDER DISTRIBUTION        |                |       |
|------------------------------|-----|---------------------------------|----------------------------|----------------|-------|
|                              |     | NEW MEMBERS                     | MALE                       | 2,603 (75.87%) |       |
| DROPPED MEMBERS              |     |                                 | FEMALE                     | 828 (24.13%)   |       |
| DECEASED                     | 20  | CLICK HERE FOR CUMULATIVE       | TOTAL FAMILY UNIT MEMBERS  |                | 1,879 |
| CLUB CANCELLED 247 OTHER 184 |     | MEMBERSHIP DATA                 | FAMILY MEMBERS PAYING HALF |                | 1,127 |
| TOTAL                        | 451 |                                 |                            |                |       |

## MONTHLY MEMBERSHIP PROGRESS REPORT

LOCATION INDIA District 322C1 Results as of: 2/28/2021

| Clubs         |               |             |               | Members               |                        |                         |                                                    |  |
|---------------|---------------|-------------|---------------|-----------------------|------------------------|-------------------------|----------------------------------------------------|--|
|               | RESULTS FOR   | R 2020-2021 |               | RESULTS FOR 2020-2021 |                        |                         |                                                    |  |
| QUARTER       | NEW CLUB GOAL | NEW CLUBS   | DROPPED CLUBS | QUARTER MEME          | BER GROWTH NET<br>GOAL | MEMBER GROWTH<br>ACTUAL | DROPPED<br>MEMBERS ACTUAL<br>(including transfers) |  |
| JULY/AUG/SEPT | 5             | 7           | 0             | JULY/AUG/SEPT         | 179                    | 252                     | 57                                                 |  |
| OCT/NOV/DEC   | 2             | 12          | 0             | OCT/NOV/DEC           | 93                     | 588                     | 139                                                |  |
| JAN/FEB/MAR   | 2             | 0           | 16            | JAN/FEB/MAR           | 102                    | 14                      | 255                                                |  |
| APR/MAY/JUNE  | 1             | 0           | 0             | APR/MAY/JUNE          | 88                     | 0                       | 0                                                  |  |