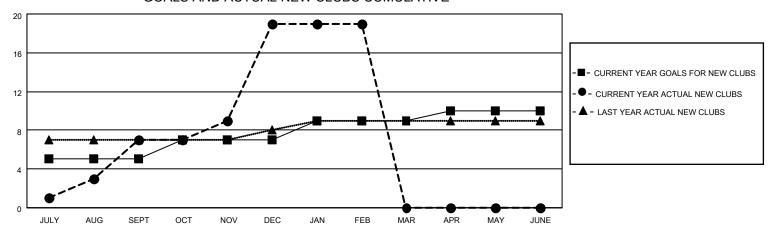

## GOALS AND ACTUAL NEW CLUBS CUMULATIVE

## MONTHLY MEMBERSHIP PROGRESS REPORT

LOCATION INDIA District 322C1 Results as of: 2/28/2021

| Clubs         |               |             |               | Members               |                        |                         |                                                    |  |
|---------------|---------------|-------------|---------------|-----------------------|------------------------|-------------------------|----------------------------------------------------|--|
|               | RESULTS FOR   | R 2020-2021 |               | RESULTS FOR 2020-2021 |                        |                         |                                                    |  |
| QUARTER       | NEW CLUB GOAL | NEW CLUBS   | DROPPED CLUBS | QUARTER MEME          | BER GROWTH NET<br>GOAL | MEMBER GROWTH<br>ACTUAL | DROPPED<br>MEMBERS ACTUAL<br>(including transfers) |  |
| JULY/AUG/SEPT | 5             | 7           | 0             | JULY/AUG/SEPT         | 179                    | 252                     | 57                                                 |  |
| OCT/NOV/DEC   | 2             | 12          | 0             | OCT/NOV/DEC           | 93                     | 588                     | 139                                                |  |
| JAN/FEB/MAR   | 2             | 0           | 16            | JAN/FEB/MAR           | 102                    | 14                      | 255                                                |  |
| APR/MAY/JUNE  | 1             | 0           | 0             | APR/MAY/JUNE          | 88                     | 0                       | 0                                                  |  |